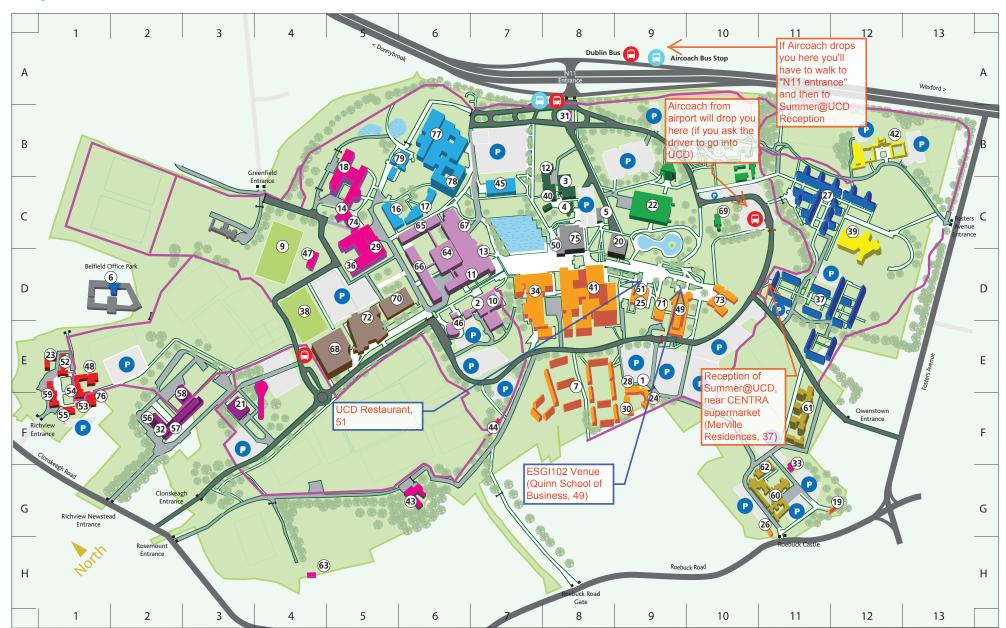

| Building Index                                        | No.   | Grid | Building Index (cont) No.                     |       | Grid           |
|-------------------------------------------------------|-------|------|-----------------------------------------------|-------|----------------|
| Agnes McGuire Social Work Building                    |       |      | Richview Buildings Labatory 52                |       | E1             |
| (Arts Annexe)                                         | 1     | E9   | Richview Lecture Building 53                  |       | F1             |
| UCD Agriculture and Food Science Centre               | 2     | D7   | Richview Library 54                           |       | E1             |
| Ardmore Annexe                                        | 3     | C8   | Richview Memorial Hall 55                     |       | F1             |
| Ardmore House                                         | 4     | C8   | Richview Newstead Block A 56                  |       | F2             |
| Bank, AIB                                             | 5     | C8   | Richview Newstead Block B (Main Bld) 57       |       | F2             |
| Belfield Office Park                                  | 6     | D2   | Richview Newstead Block C 58                  |       | E3             |
| Belgrove Student Residences                           | 7     | E8   | Richview School of Architecture 59            |       | E1             |
| Bicycle Shop                                          | 8     | B10  | Roebuck Castle 60                             |       | G11            |
| UCD Bowl                                              | 9     | C4   | Roebuck Hall Residence 61                     |       | F11            |
| Campus Services                                       | 10    | D7   | Roebuck Offices 62                            |       | G11            |
| UCD Centre for Molecular Innovation                   |       |      | UCD Rosemount Environmental Research          |       |                |
| and Drug Discovery                                    | 11    | D6   | Station 63                                    |       | H4             |
| Centre for Research in                                |       |      | UCD Science Centre (Hub) 64                   |       | D6             |
| Infectious Diseases (CRID)                            | 12    | B8   | UCD Science Centre (North) 65                 |       | C6             |
| Centre for Synthesis and                              |       |      | UCD Science Centre (West) 66                  |       | D6             |
| Chemical Biology (CSCB)                               | 13    | D7   | UCD Science Centre (East) 67                  |       | C6             |
| Charles Institute                                     | 14    | C5   | UCD Sports Centre 68                          |       | E5             |
| <b>UCD Clinton Centre for American Studies</b>        |       |      | St. Stephens 69                               |       | C10            |
| (Belfield House)                                      | 15    | B10  | UCD Student Centre 70                         |       | D5             |
| UCD Computer Centre                                   | 16    | C5   | Building 71 71                                |       | D9             |
| UCD Computer Science and                              |       |      | UCD Student Learning Leisure and              |       |                |
| Informatics Centre                                    | 17    | C6   | Recreation Facility 72                        |       | E5             |
| UCD Conway Institute                                  | 18    | B5   | UCD Sutherland School of Law 73               |       | D10            |
| Crannóg House                                         | 19    | G12  | Systems Biology Ireland (SBI) 74              |       | C6             |
| Daedalus Building                                     | 20    | C9   | Tierney Building (Administration Building) 75 |       | C8             |
| Energy Centre                                         | 21    | F3   | UCD Earth Institute - Richview 76             |       | F1             |
| <b>UCD Engineering &amp; Materials Science Centre</b> | 22    | C9   | Veterinary Hospital 77                        |       | B6             |
| Environmental Protection Agency                       | 23    | E1   | UCD Veterinary Sciences Centre 78             |       | B6             |
| UCD Geary Institute (Arts Annexe)                     | 24    | F9   | Woodview House 79                             |       | B5             |
| Gerard Manley Hopkins Centre (UCD                     |       |      |                                               |       |                |
| International Office)                                 | 25    | D9   | Academic Index                                |       |                |
| Glebe House                                           | 26    | G11  | UCD College of Human Sciences                 |       | No.            |
| Glenomena Student Residences                          | 27    | C11  | UCD School of Applied Social Sciences         |       | 28             |
| Hanna Sheehy-Skeffington Building                     |       |      | UCD School of Economics                       |       | 41             |
| (Arts Annexe)                                         | 28    | E9   | UCD School of Education                       |       | 62             |
| Health Sciences Centre                                | 29    | C5   | UCD School of Geography Planning              |       |                |
| UCD Humanities Institute Ireland                      | 30    | F9   | and Environmental Policy                      |       | 41, 48, 59     |
| Information Point                                     | 31    | B8   | UCD School of Information and Library Studio  | es    | 34             |
| UCD Institute of Sport & Health /                     |       |      | UCD School of Philosophy                      |       | 41             |
|                                                       | 32    | F2   | UCD School of Politics and International Rela | tions | 41             |
| Irish Institute for Chinese Studies                   |       |      | UCD School of Psychology                      |       | 41             |
|                                                       | 33    | G11  | UCD School of Social Justice                  |       | 41             |
| UCD James Joyce Library                               | 34    | D7   | UCD School of Sociology                       |       | 34, 41         |
| UCD John Hume Institute for Global Irish St           | udies |      |                                               |       | •              |
|                                                       | 35    | B9   | UCD College of Arts & Celtic Studies          |       | No.            |
|                                                       | 36    | D5   | UCD School of Archaeology                     |       | 19, 41, 60     |
|                                                       | 37    | D11  | UCD School of Art History and Cultural Policy | ,     | 41             |
|                                                       | 38    | D4   | UCD School of Classics                        |       | 41             |
| National Institute for Bioprocessing Research         | 50    |      | UCD School of English, Drama and Film         |       | 28, 41, 44     |
|                                                       | 39    | C12  | UCD School of History and Archives            |       | 30, 34, 41     |
| National Virus Reference Laboratory (NVRL)            |       | C8   | UCD School of Irish, Celtic Studies,          |       | 30, 34, 41     |
|                                                       | 41    | D8   | Irish Folklore and Linguistics                |       | 41             |
|                                                       | 42    | R12  | UCD School of Languages & Literatures         |       | 41, 44         |
| Oakmount Créche                                       | 43    | G6   | UCD School of Music                           |       | 41, 44         |
| UCD O'Kane Centre for Film Studies                    | 43    | do   | OCD SCHOOL OF Music                           |       | 41             |
|                                                       | 44    | F7   | USD Sellene of Engineering and Austrian       | -4    |                |
| (Observatory)                                         | 44    | * *  | UCD College of Engineering and Architec       | cture |                |
| O'Reilly Hall                                         |       | C7   | UCD School of Architecture                    |       | 48,52,54,57,59 |
| Our Lady Seat of Wisdom Church                        | 46    |      | UCD School of Biosystems Engineering          |       | 2, 22          |
| Pavillion                                             | 47    | D4   | UCD School of Chemical & Bioprocess Engine    | ering | 22             |
| BL 1 LE 1 LE 1                                        | 48    | E1   | UCD School of Civil, Structural and           |       | 40 50 51 55 5  |
| Planning and Environmental Policy                     |       |      |                                               |       | 48,52,54,57,59 |
| UCD Lochlann Quinn School of Business                 | 49    | D9   | Environmental Engineering                     |       | 40,32,34,37,3  |
| UCD Lochlann Quinn School of Business<br>UCD Research | 50    | C8   | UCD School of Electrical, Electronic and      |       |                |
| UCD Lochlann Quinn School of Business                 |       |      |                                               |       | 6, 22          |

| JCD College of Science                                                                                                                                                                                                                                              | No.                           |
|---------------------------------------------------------------------------------------------------------------------------------------------------------------------------------------------------------------------------------------------------------------------|-------------------------------|
| JCD School of Biology & Environmental Science                                                                                                                                                                                                                       | 66, 67                        |
| JCD School Biomecular & Biomedical Science                                                                                                                                                                                                                          | 18, 67                        |
| JCD School Chemistry & Chemical Biology                                                                                                                                                                                                                             | 11, 13, 67                    |
| JCD School Computer Science and Informatics                                                                                                                                                                                                                         | 17, 65                        |
| JCD School Geological Sciences                                                                                                                                                                                                                                      | 66                            |
| JCD School of Maths                                                                                                                                                                                                                                                 | 34, 6                         |
| JCD School of Physics                                                                                                                                                                                                                                               | 65, 67                        |
| JCD College of Business & Law                                                                                                                                                                                                                                       | No.                           |
| JCD School of Business                                                                                                                                                                                                                                              | 6, 49                         |
| JCD School of Law                                                                                                                                                                                                                                                   | 60, 73                        |
|                                                                                                                                                                                                                                                                     | Blackrock                     |
| JCD Michael Smurfit Graduate                                                                                                                                                                                                                                        | BIACKTOCK                     |
| JCD Michael Smurfit Graduate<br>Business School                                                                                                                                                                                                                     | Campus                        |
|                                                                                                                                                                                                                                                                     |                               |
| Business School  JCD College of Health Sciences  JCD School of Medicine and Medical Science                                                                                                                                                                         | Campus                        |
| Business School  JCD College of Health Sciences  JCD School of Medicine and Medical Science  JCD School of Nursing, Midwifery                                                                                                                                       | <b>Campus No.</b> 12, 18, 29  |
| Business School  UCD College of Health Sciences  UCD School of Medicine and Medical Science  UCD School of Nursing, Midwifery  and Health Systems                                                                                                                   | Campus<br>No.                 |
| Business School  JCD College of Health Sciences  JCD School of Medicine and Medical Science  JCD School of Nursing, Midwifery                                                                                                                                       | <b>Campus No.</b> 12, 18, 29  |
| Business School  UCD College of Health Sciences  UCD School of Medicine and Medical Science  UCD School of Nursing, Midwifery  and Health Systems  UCD School of Public Health, Physiotherapy and                                                                   | No. 12, 18, 29 29 18,29,58,78 |
| Business School  JCD College of Health Sciences  JCD School of Medicine and Medical Science  JCD School of Nursing, Midwifery and Health Systems  JCD School of Public Health, Physiotherapy and  Population Science                                                | No. 12, 18, 29 29 18,29,58,78 |
| Business School  UCD College of Health Sciences  UCD School of Medicine and Medical Science  UCD School of Nursing, Midwifery  and Health Systems  UCD School of Public Health, Physiotherapy and  Population Science  UCD College of Agriculture, Food Science and | No. 12, 18, 29 29 18,29,58,78 |

## Belfield Campus Map

UCD Unicare:
our campus, our care...
Emergency Line:
(01 716) 7999

# **Belfield Campus Map, August 2013**